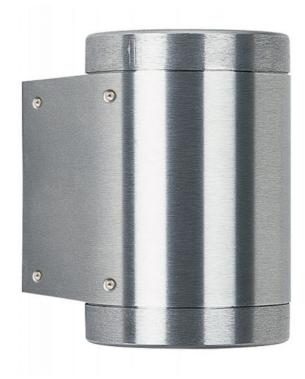

## **Technical details**

**Country of Manufacture Germany** 

Manufacturer protection

Scope of delivery

Depth in cm

material

dimming

socket/light fixture

light head dimensions system performance 2 x 60 Watt (max.)

13 cm

Albert

Leuchtmittel/Bulb

dimmable on site

Borosilicate glass, stainless Steel

IP44

## **Description**

The Albert 2151 wall spotlight is made of stainless steel with a borosilicate glass bulb cover. The lamp head of this wall lamp has a diameter of 13 cm and is 16.5 cm long. The wall lamp with 2-sided light emission at the top and bottom has protection class IP44. The 2151 wall spotlight is supplied with a separate mounting plate made of corrosion-resistant cast aluminium and has a replaceable light source.