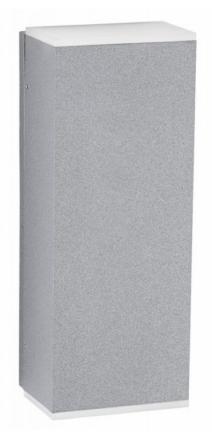

### **Description**

The Albert 2491 wall spotlight is made of corrosion-resistant cast aluminium with a bulb cover made of safety glass. This Albert lamp is 26 cm high, 10 cm wide and 7.5 cm deep. The wall lamp with 2-sided light emission at the top and bottom is available in the surfaces silver, black, anthracite and white. The 2491 wall spotlight is suitable for outdoor use, is supplied with a mounting plate and has a replaceable bulb.