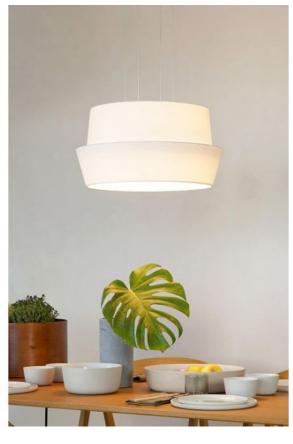

### Description

The lamp shade of the Maigrau Fly Oblique pendant lamp has a diameter of 50 cm and a height of 25 cm. The lamp shade is available in the colours white and bronze grey. The pendant lamp is suspended on four thin steel cables and can be individually suspended in the total height during assembly.