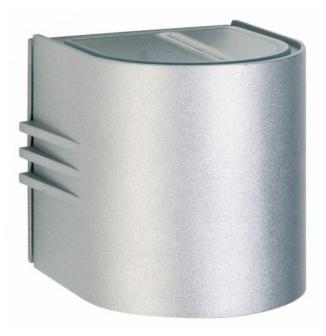

## Description

The Albert 2307 wall spotlight is made of corrosion-resistant cast aluminium with a borosilicate glass bulb cover. This Albert lamp is 15 cm high, 16 cm wide and 15 cm deep. The wall lamp with 2-sided, light emission, narrow at the top and wide at the bottom, is available in the surfaces silver, black and white. The Albert 2307 wall spotlight is suitable for outdoor use and is supplied with a mounting plate. The lamp has a replaceable LED bulb.