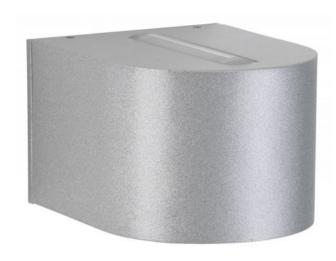

### **Description**

The Albert 2339 wall spotlight is made of corrosion-resistant cast aluminium with a borosilicate glass bulb cover. This Albert lamp is 9 cm high, 12 cm wide and 15 cm deep. The wall lamp with 2-sided, light emission, narrow at the top and wide at the bottom, is available in the surfaces silver, black and white. The Albert wall spotlight 2339 is suitable for outdoor use and is supplied with a mounting plate. The lamp has a replaceable LED bulb.