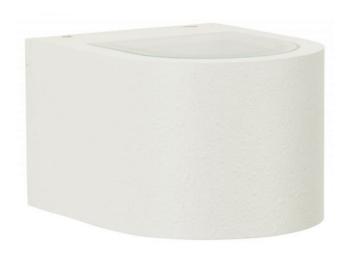

### **Description**

The Albert 2340 wall spotlight is made of corrosion-resistant cast aluminium with a borosilicate glass bulb cover. This Albert lamp is 9 cm high, 12 cm wide and 15 cm deep. The wall lamp with 2-sided, light emission, wide at the top and bottom, is available in the surfaces silver, black and white. The Albert wall spotlight 2340 is suitable for outdoor use and is supplied with a mounting plate. The lamp has a replaceable LED bulb.