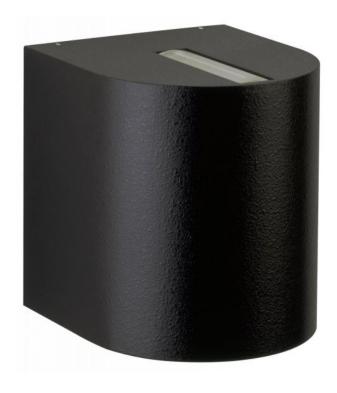

### Description

The Albert 2400 wall spotlight is made of corrosion-resistant cast aluminium with a borosilicate glass bulb cover. This Albert lamp is 15 cm high, 14 cm wide and 15.5 cm deep. The wall lamp with 2-sided, narrow light emission at the top and bottom is available in the surfaces silver, black and white. The Albert wall spot 2400 is suitable for outdoor use and is supplied with a mounting plate. The lamp has a replaceable LED bulb.