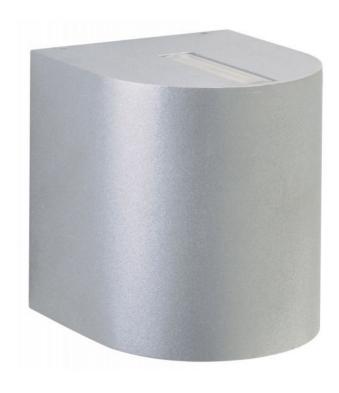

### **Description**

The Albert 2401 wall spotlight is made of corrosion-resistant cast aluminium with a borosilicate glass bulb cover. This Albert lamp is 15 cm high, 14 cm wide and 15.5 cm deep. The wall lamp with 2-sided, light emission, narrow at the top and wide at the bottom, is available in the surfaces silver, black and white. The Albert wall spotlight 2401 is suitable for outdoor use and is supplied with a mounting plate. The lamp has a replaceable LED bulb.