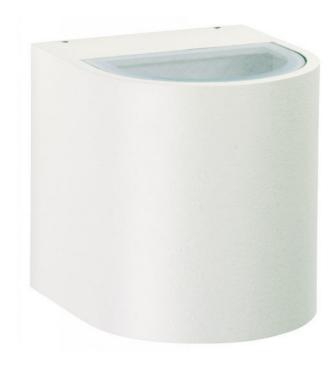

### Description

The Albert 2402 wall spotlight is made of corrosion-resistant cast aluminium with a borosilicate glass bulb cover. This Albert lamp is 15 cm high, 14 cm wide and 15.5 cm deep. The wall lamp with 2-sided, light emission, wide at the top and bottom, is available in the surfaces silver, black and white. The Albert 2402 wall spotlight is suitable for outdoor use and is supplied with a mounting plate. The lamp has a replaceable LED bulb.