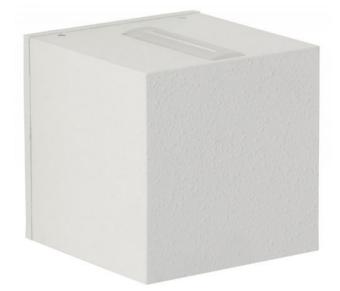

## Description

The Albert 2371 wall spotlight is made of corrosion-resistant cast aluminium with a borosilicate glass bulb cover. This Albert lamp is 10.5 cm high, 10.5 cm wide and 10.5 cm deep. The wall lamp with 2-sided, light emission, narrow at the top and wide at the bottom, is available in the surfaces anthracite, silver, black and white. The Albert 2371 wall spotlight is suitable for outdoor use and has a replaceable LED bulb.