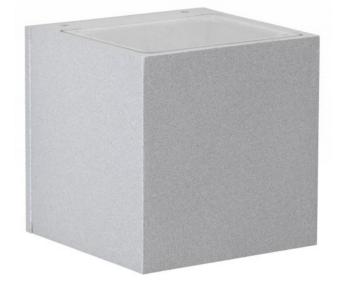

## Description

The Albert 2372 wall spotlight is made of corrosion-resistant cast aluminium with a borosilicate glass bulb cover. This Albert lamp is 10.5 cm high, 10.5 cm wide and 10.5 cm deep. The wall lamp with 2-sided, light emission, wide at the top and bottom, is available in the surfaces anthracite, silver, black and white. The 2372 wall spotlight by the German manufacturer Albert is suitable for outdoor use and has a replaceable LED bulb.