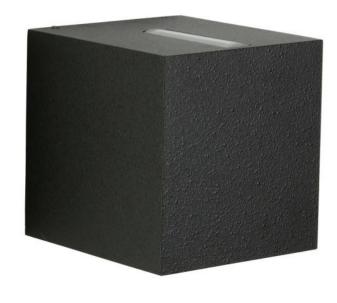

### **Description**

The Albert 2415 wall spotlight is made of corrosion-resistant cast aluminium with a borosilicate glass bulb cover. This Albert lamp is 15.5 cm long, 14 cm wide and 15 cm high. The wall lamp with 2-sided, narrow light emission at the top and bottom is available in the surfaces silver, black and white. The wall spotlight 2415 by the German manufacturer Albert is suitable for outdoor use and comes with mounting plate. The lamp has a replaceable LED bulb.