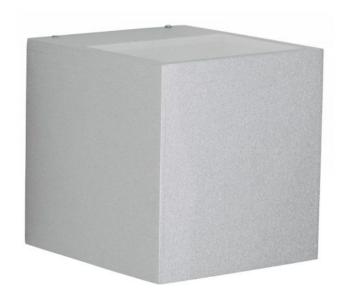

#### Oberfläche

- black
- Silver
- white

### Description

The Albert 2417 wall spotlight is made of corrosion-resistant cast aluminium with a borosilicate glass bulb cover. This lamp is 15.5 cm long, 14 cm wide and 15 cm high. The wall lamp with 2-sided light emission, wide at the top and bottom, is available in the surfaces silver, black and white. The wall spotlight 2417 by the German manufacturer Albert is suitable for outdoor use and comes with mounting plate. The lamp has a replaceable LED bulb.