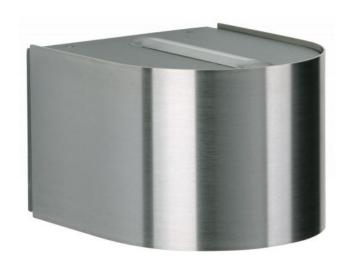

## **Description**

The Albert 2336 wall spotlight is made of stainless steel and corrosion-resistant cast aluminium. This lamp is 15 cm long, 12 cm wide and 9.5 cm high. The wall lamp with 2-sided light emission, narrow at the top and wide at the bottom, has a bulb cover made of borosilicate glass. The 2336 wall spotlight by the German manufacturer Albert is suitable for outdoor use and comes with a mounting plate. The lamp has a replaceable LED bulb.