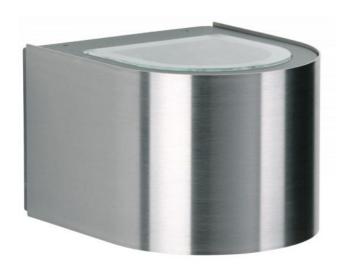

## Description

The Albert 2337 wall spotlight is made of stainless steel and corrosionresistant cast aluminium. This lamp is 15 cm long, 12 cm wide and 9.5 cm high. The wall lamp with 2-sided light emission, wide at the top and bottom, has a bulb cover made of borosilicate glass. The 2337 wall spotlight by the German manufacturer Albert is suitable for outdoor use and comes with a mounting plate. The lamp has a replaceable LED bulb.