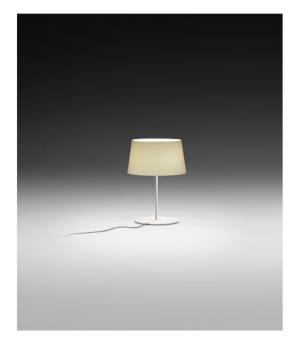

## Description

The Vibia Warm 4900 is a table lamp with a white lamp shade made of transparent screen canvas. The light is emitted from the lamp upwards and downwards as well as sideways through the transparent lamp shade. The lamp shade has a diameter of 42 cm and a height of 24 cm. In total, the Warm 4900 table lamp is 59 cm high. The table lamp has an on/off switch on the supply line. The Warm 4900 is operated with three replaceable E27 LEDs (retrofit).