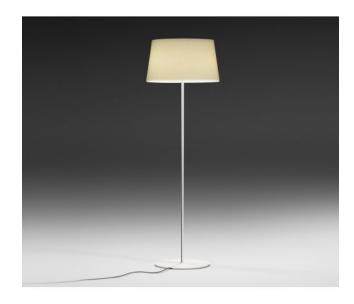

## **Technical details**

Country of Spain

Manufacturer Vibia

**Designer** Ramos & Bassols

protection IP20 Scope of delivery LED

material aluminum, canvas, polycarbonate, stainless

Steel

**cable length** 250 cm

**dimming** dimmable on site

socket/light fixture E27

switchabilityon the leadLEDinclusiveShade diameter42 cmShade height24 cm

lamp stand dimensions

bulb exchangeon site itselfsystem performance3 x 12 WattDimensionsH 150 cm

## **Description**

The Vibia Warm 4905 floor lamp has a white lamp shade made of transparent screen canvas. The lamp gives light upwards and downwards as well as sideways through the transparent lamp shade. In total, the floor lamp by Vibia is 150 cm high. The lamp shade has a diameter of 42 cm and a height of 24 cm. An on/off switch is located on the supply line. The Warm 4905 has three E27 sockets that are suitable for replaceable LEDs (retrofit).