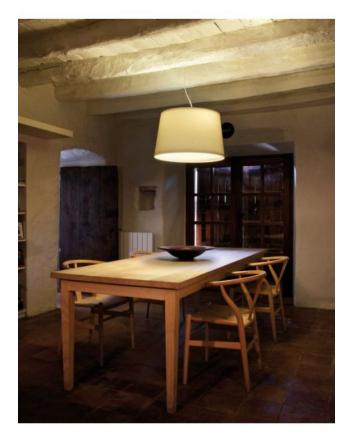

## **Technical details**

| Country of Manufacture | Spain                       |
|------------------------|-----------------------------|
| Manufacturer           | Vibia                       |
| Designer               | Ramos & Bassols             |
| protection             | IP20                        |
| Scope of delivery      | LED                         |
| Diameter in cm         | 62                          |
| material               | canvas, methacrylate, steel |
| height adjustment      | height determinable         |
| dimming                | dimmable on site            |
| socket/light fixture   | E27                         |
| LED                    | inclusive                   |
| canopy dimensions      | 18 cm                       |
| bulb exchange          | on site itself              |
| system performance     | 4 x 12 Watt                 |
| total height           | 200 cm                      |
| Dimensions             | H 37 cm   Ø 62 cm           |

## Description

The Vibia Warm 4925 is a pendant lamp with a white lamp shade made of transparent screen canvas. The light is emitted from the pendant lamp upwards and downwards as well as sideways through the transparent lamp shade. The lamp shade has a diameter of 62 cm and a height of 37 cm. During assembly, the pendant lamp can be individually set in the total height. The Warm 4925 has four E27 sockets that are suitable for replaceable LEDs (retrofit).