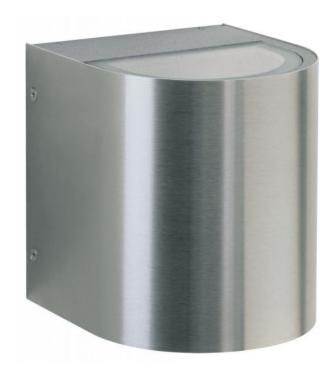

## Albert Wall Spotlight 2405

## Description

The Albert 2405 wall spotlight is made of stainless steel and corrosion-resistant cast aluminium. This lamp is 15.5 cm long, 14 cm wide and 15.5 cm high. The wall lamp with 2-sided light emission, wide at the top and bottom, has a bulb cover made of borosilicate glass. The 2405 wall spotlight by the German manufacturer Albert is suitable for outdoor use and comes with a mounting plate. The lamp has a replaceable LED bulb.