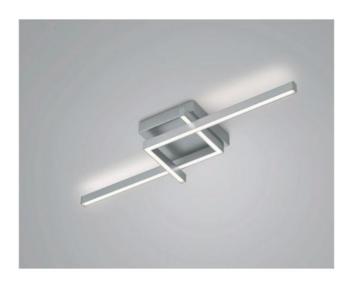

### FRIDA-80

## Description

The Knapstein FRIDA-80 emits light upwards and downwards at the same time, so that a uniform lighting impression is also created across the ceiling. The ceiling lamp is 84 cm long and 24 cm wide. Its height is 10 cm in total. The FRIDA-80 is available in the surfaces matt nickel and black. A powerful, dimmable LED with a colour temperature of 2,700 Kelvin extra warm white is included. The FRIDA-110 with a length of 112 cm is also available from the series.