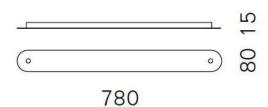

#### **Technical details**

País de la Fabricación fabricante diseñador material

Alemania
Serien Lighting
Serien Lighting
aluminio

**Dimensions** H 2 cm | B 8 cm | L 78 cm

### Descripción

The Serien Lighting canopy profile 2 is used to connect two pendant lamps and plug them into a single power supply. In this way, two single pendant lights can be installed together. Only a single ceiling outlet with power supply is required. The canopy profile 2 is available in the following finishes: brushed aluminum, polished aluminum, black or white painted. It is 78 cm long and 8 cm wide. Its height is 1.5 cm.