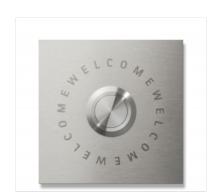

### **Description**

The Keilbach Jingle Welcome bell element is a square bell element, which is completely made of high-quality stainless steel and labeled with the writing "Welcome". The bell element is probably one of the highest quality bell elements on the market. Every time you press a button, you feel the quality of the precision pushbutton. It is protected against dust and splash water according to IP66.