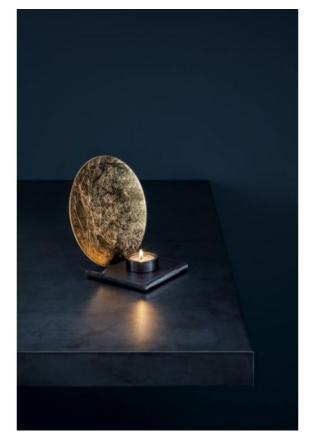

## Description

The Catellani & Smith Luna Table is not an ordinary table lamp, because as lamp a candle is used. Included is a white candle, which fits perfectly into the low candlestick. But it can of course be replaced at any time. The candlestick standing on a lamp stand with dimensions of 11 x 11 cm. Behind the holder for the candle a round disc with a diameter of 17 cm is attached, which is slightly curved inwards. A smooth, noble processed surface covers this disc, which is available in three different colours. The reflector disc is offered in silver leaf, gold leaf or copper. Depending on the colour also changes the reflected glow of the lamp.

As materials for the candle holder was used aluminum for the disc and waxed rough iron for the candlestick. The holder for the candle, which can be equipped with a tea candle, itself is made also of waxed rough iron and holds with a magnet on the lamp stand.