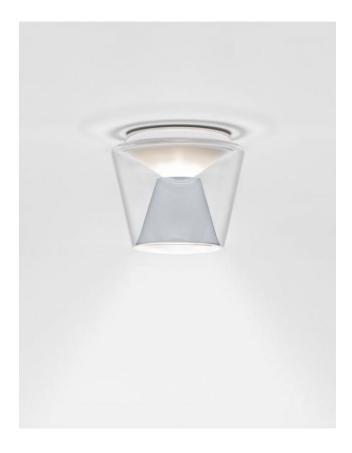

## Description

This Serien Lighting Annex LED ceiling light has a clear, mouth-blown glass shade and a reflector made of polished aluminum. The light is mainly emitted directly downwards by this lamp. Only a small part of the light is also diffusely emitted to the side and upwards.

gradable avec variateur à coupure de phase The Annex Ceiling LED is offered in three sizes: Small with 14 cm diameter, Medium with 22 cm diameter and Large with 27.5 cm diameter. In each size, this lamp is operated with an integrated LED. Depending on the size, the integrated LED has a different output. This lamp is available with a colour temperature of 2,700 Kelvin extra warm white or 3,000 Kelvin warm white. As standard, the ceiling lamp can be dimmed on site with a trailing edge or leading edge phase dimmer.