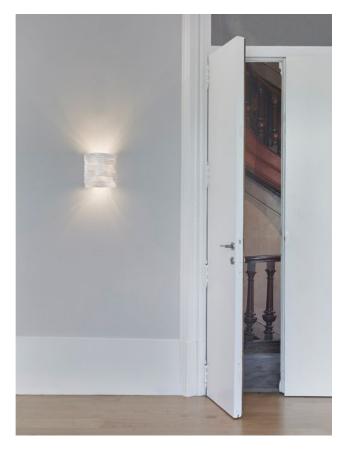

## **Description**

The Arturo Alvarez Kala KL06 wall lamp emits its light both upwards and downwards, where it forms a light cone. The painted stainless steel mesh shade of this wall lamp also allows a little light to escape. This stainless steel mesh is a translucent and flexible metal mesh, which is then molded to the desired shape and structure. The Kala KL06 by Arturo Alvarez is offered in the surfaces white and grey. On request, the lamp is also available in taupe and beige. This wall lamp is also offered in two versions: as G9 or LED version. The G9 version has a G9 socket and is operated with a replaceable LED retrofit. The LED version has an integrated LED with a colour temperature of 2,700 Kelvin extra warm white and is also available on request with 3,000 Kelvin warm white. The G9 version has a width of 22 cm, the LED version a width of 24 cm.