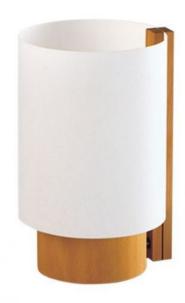

## Domus Bobby

## Description

The table lamp Bobby in the current retro look impresses with a clear design language with puristic claim. The lamp body made of beech wood is surrounded by a white lampshade made of Lunopal. Lunopal is a high-quality shade material developed by Domus. This material is thermally highly resilient and can withstand temperatures of up to 100°C. Lunopal is white transparent and gives the impression of fine Japanese paper. The completely environmentally friendly material is UV-resistant and does not yellow. The lampshade of the Domus Bobby table lamp has a diameter of 14 cm. The total height of the lamp is 21 cm, on the supply line there is an on/off switch. The table lamp has an E27 socket and can be operated with conventional halogen bulbs as well as with LED retrofit bulbs.