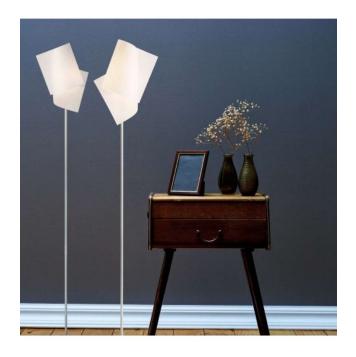

### **Description**

The Domus Loop is a floor lamp with a twisted, white lampshade made of Lunopal. Lunopal is a high-quality shade material that was developed by Domus. This material is thermally highly resilient and can withstand temperatures of up to 100°C. Lunopal is white transparent and gives the impression of fine Japanese paper. The environmentally friendly material is UV-resistant, washable and does not yellow. The lampshade of the lamp can be turned into different positions and shapes and thus serves as an ideal glare-free reading light. The design elements on the lampshade as well as the lamp base are available in the surfaces walnut, beech, aluminium and oak. The lamp rod of the Loop floor lamp is made of aluminium in all versions. This floor lamp has a foot switch on the supply line. The 150 cm high lamp has an E27 socket and can be operated with all standard lamps (halogen, energy-saving lamps or LED). The white lampshade of the Domus Loop has a diameter of 19 cm.