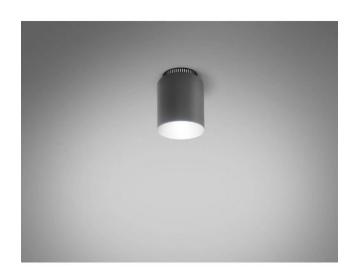

### **Description**

The B.Lux Aspen C17A ceiling lamp has a ceiling mounting with a grid, through which some light is also emitted laterally and upwards. This creates a light effect on the ceiling around the lamp. The lamp offered here has a grey surface.

The Aspen C17A is available in the versions E27 and LED. The E27 version has an E27 socket and can be operated with replaceable LEDs (retrofit). The LED version is operated with an integrated, power-efficient LED. The integrated LED has an output of 16.6 watts and a colour temperature of 2,700 Kelvin extra warm white. Other surfaces for the ceiling lamp are offered on request (see configurator PDF). Besides this lamp, the Aspen C17B with a diameter of 17 cm and a height of 34 cm is also available from B.Lux.