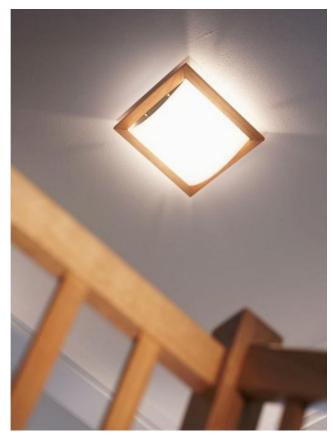

## Description

The Domus Stella ceiling light is offered in two sizes: The smaller lamp can also be used as a wall lamp. It is 33 cm long and 31 cm wide. Its height is 10 cm. The larger lamp has a length of 41 cm and a width of 40 cm. It is 12 cm high.

Lunopal, being used as the material for the lamp shade, was specially designed by the German manufacturer Domus for its lamp shades. It is particularly environmentally friendly, reminiscent of fine Japanese paper and does not fade. Both Stella lamps have E27 sockets that can also be operated with replaceable LEDs (retrofit).