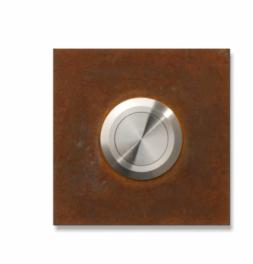

## Omschrijving

The Keilbach Jingle iron bell element is a square bell element made entirely of high-quality stainless steel and covered at the factory with an extraordinary patina. This patina will continue to develop individually at your home. The bell element is probably one of the highest quality bell elements on the market. Every time you press the button, you feel the quality of the precision pushbutton. It is protected against dust and splash water according to IP66.

The bell element has an edge length of 6 x 6 cm, the button measures 2.8 cm in diameter. It goes particularly well with the Glasnost iron letterbox, the Glasnost iron newspaper box and the house numbers iron.