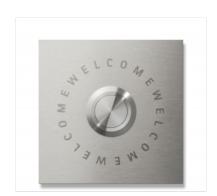

### **Omschrijving**

The Keilbach Jingle Welcome bell element is a square bell element, which is completely made of high-quality stainless steel and labeled with the writing "Welcome". The bell element is probably one of the highest quality bell elements on the market. Every time you press a button, you feel the quality of the precision pushbutton. It is protected against dust and splash water according to IP66.

The bell element has an edge length of 8 x 8 cm, the button measures 2.8 cm in diameter.

When installing the jingle doorbell elements, threaded pins are screwed into the doorbell element. Then drill holes are prepared in the wall. The connection cables from the wall are connected to the contacts of the bell push button. Then the entire bell element is pressed into the holes prepared with dowels.