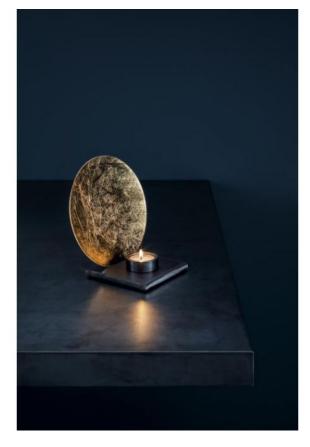

## surface\_of\_reflector

- koperen
- zilveren blad
- bladgoud

## Omschrijving

The Catellani & Smith Luna Table is not an ordinary table lamp, because as lamp a candle is used. Included is a white candle, which fits perfectly into the low candlestick. But it can of course be replaced at any time. The candlestick standing on a lamp stand with dimensions of 11 x 11 cm. Behind the holder for the candle a round disc with a diameter of 17 cm is attached, which is slightly curved inwards. A smooth, noble processed surface covers this disc, which is available in three different colours. The reflector disc is offered in silver leaf, gold leaf or copper. Depending on the colour also changes the reflected glow of the lamp.

As materials for the candle holder was used aluminum for the disc and waxed rough iron for the candlestick. The holder for the candle, which can be equipped with a tea candle, itself is made also of waxed rough iron and holds with a magnet on the lamp stand.