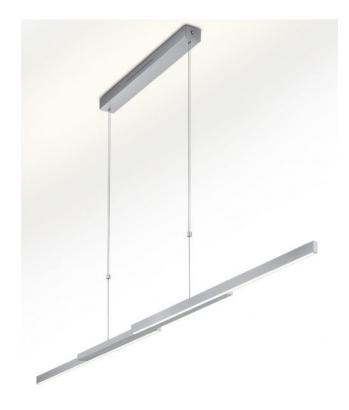

## **Omschrijving**

The Knapstein Lara-205 pendant lamp can be adjusted in length between 107.4 cm and 205 cm by pulling or pushing the outer rails. The total height of the lamp can be adjusted between 110 cm and 188 cm with the stoppers on the cables. When switched on, the lamp must not be adjusted in height. To adjust the height, the sleeves at the bottom of the stoppers are pressed in, then the lamp can be pushed or pulled to the desired height. The pendant lamp has a surface in matt nickel.

The light of the Lara-205 is emitted simultaneously upwards and downwards. Via gesture control, the uplight and the downlight can be switched and dimmed separately. The sensor area for gesture control is located on the top of the middle rail. The lamp is switched on or off by wiping the hand. By holding the hand in the sensor area for a longer time, the light intensity can be adjusted continuously. The last selected light intensity is saved in the memory and automatically set the next time the light is switched on. The LARA-L205 series is also available with height adjustment by lifting or pulling the lamp. On request, the LARA is also available in other lengths or surfaces.