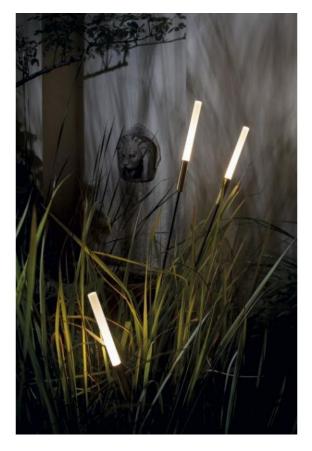

## Omschrijving

The Catellani & Smith Syphasera Set 3 consists of three complete outdoor floor lamps ready for connection with all necessary accessories. The three Syphasera lamps are connected to each other with the Quick Connectors system and are plugged to a single power supply. All necessary plug connections are included. The set contains:

- One lamp with a height of 80 cm
- one lamp with a height of 110 cm
- one lamp with a height of 140 cm
- an extension cable with a length of 500 cm
- a driver necessary for the lamp operation
- a connection cable for the power supply.

Each lamp can be fixed with its ground spike up to 25 cm into the ground. The height specifications of the lamps (80 cm to 140 cm) do not include the earth spike. Through the cylindrical opal glass of the lamp the light is emitted glare-free in all directions.