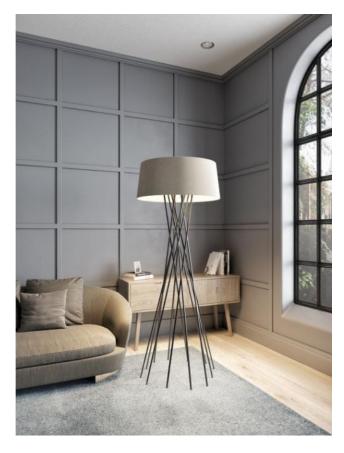

## Mikado L

51 W

H 175 cm

Wattage LED inclusief Kleurtemperatuur in Kelvin Dim to warm Schaduw diameter 70 cm schermhoogte 28 cm Totale lichtstroom in Im 5.920

## **Omschrijving**

The Byok Mikado L floor lamp is 175 cm high. Its lamp shade has a diameter of 70 cm at the bottom and 62 cm at the top. The shade height is 28 cm. A central light source and a downward directed spotlight are integrated in the lamp shade. The light is emitted mainly downwards and upwards. The two LED light sources can be dimmed separately by gesture control. Thanks to the Dimto-warm technology, dimming changes the light colour of the integrated LEDs to a warmer tone (from 2,700 Kelvin extra warm white to 2,100 Kelvin extra warm white). The Mikado L is available with natural glossy anodised aluminum and matt black anodised surfaces. Its lamp shade is offered in the colours ivory and dark brown. Other shade colours are also available on request. In addition to this floor lamp, the Mikado XL is also available with a height of 200