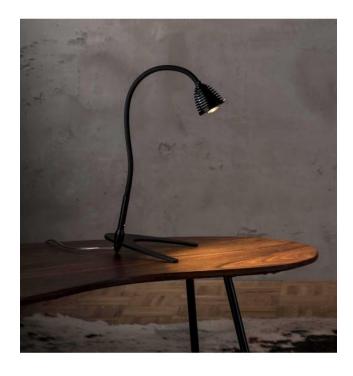

### **Omschrijving**

The Less'n'more Athene Table Light small A-TL1 has a flexible lamp arm made of aluminum. The flexible arm allows the lamp head at the end of the arm to be positioned flexibly and thus provides perfect lighting. Depending on the direction, the lamp has a maximum height of 65 cm. By turning the glass lens out of or into the head, the beam angle of the light can be adjusted between 25 and 100 degrees. The beam angle determines the angle at which the light emerges from an LED spotlight. The larger the beam angle, the larger the illuminated area, but it is also less bright because more area is illuminated.

The base of the Athene table lamp Small A-TL1 in C-shape is made of stainless steel. It has a length and a width of 20 cm. The lamp head has a diameter of 6.5 cm and is operated with an integrated, 6-watt LED. A push button is mounted above the base of the lamp on the lamp rod with which the lamp can be switched and dimmed. This table lamp is offered in the following finishes: aluminum and black. In each case, the lamp head has the same surface as the lamp rod. The flexible arm is available in the following versions: textile black, green, anthracite, red, blue, white, brown or aluminum. The lamp can also be operated via a USB connection in addition to the conventional power supply. Besides this Athene Table Light Small, a larger table lamp with a maximum height of 83 cm is also offered from the series. On request, the Athene table lamps are also available with other colours for the flexible arm or the base.