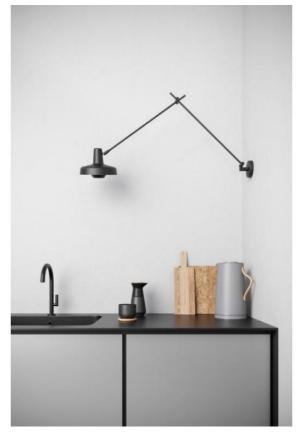

## **Arigato Wall Long**

### Omschrijving

The Grupa Arigato Wall Long is a wall lamp with a rotating and swivelling joint arm. The jointed arm consists of two parts, each with a length of 55 cm. The lamp shade can be rotated by 360 degrees and swivelled by 125 degrees. A diffuser at the bottom of the shade allows glare-free light to be emitted downwards. The shade diameter is 22.8 cm. The Arigato Wall Long can be connected via an included supply cable or directly to a wall connection. An on/off switch is located on the wall bracket. The Arigato Wall Long is available in the surfaces black or white matt powder-coated. It is also offered in other finishes on request. The lamp has an E27 socket that can be operated with halogen lamps or LED retrofits. Grupa also offers the Arigato Wall Short with a shorter jointed arm from the series. In addition, wall lamps with two articulated arms or a simple lamp arm are also available.