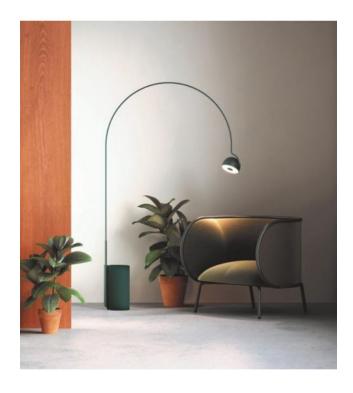

## **Omschrijving**

The B.Lux Bowee F is an LED floor lamp with a hemispherical lamp shade and a concrete lamp base. The lamp shade can be rotated by 340 degrees and tilted by 300 degrees. Its arc-shaped lamp rod can also be tilted by 350 degrees, allowing the light to be redirected at any time. The arc-shaped lamp is available in the following surfaces: beige, clear turquoise, Metallic english bronze and black. Metallic english bronze is a dark green shade. The lamp shade of the Bowee has a diameter of 14 cm. The floor lamp is 181 cm high and has a projection of 108 cm. Its concrete lamp base provides a secure stand and is 35 cm high. It has a diameter of 18 cm. As illuminant, an LED with a colour temperature of 2,700 Kelvin extra warm white is included. A dimmer is integrated on the supply line. On request, a version is also available that can be dimmed with a Casambi module by smartphone via Bluetooth.