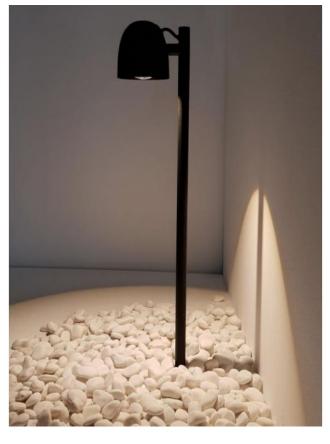

### **Omschrijving**

The B.Lux Speers Outdoor Bollard is a bollard lamp and is suitable for mounting on an on-site foundation or paved surface. With protection class IP54, this outdoor lamp is protected against dust and splashing water from all sides. The bollard light is 85 cm high and has a projection of 16 cm. Its lamp head has a diameter of 11.5 cm.

The light is emitted by the Speers Outdoor Bollard directly downwards and is focused by a glass lens. This makes the lamp well suited for path lighting. The integrated light source is an LED with a colour temperature of 2,700 Kelvin extra warm white. The Speers Outdoor Bollard is offered in the surfaces white and black. Both surfaces are matt textured.