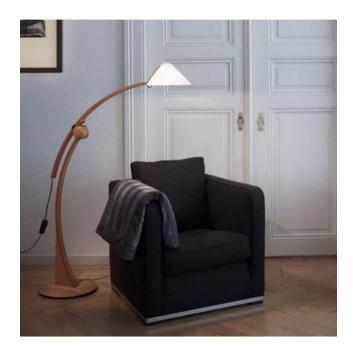

#### Oberfläche

- Beuken
- zwart

### **Technical details**

fabrikantDomusontwerperMario Vivaldi

jaar 1995 bescherming IP20

Omvang van de levering Leuchtmittel/Bulb

Projectie in cm 105

materiaalhout, Lunopaldimmencord dimmer

base/versieE27Vermogen (max. Watt)45 Wattlampenkap kleurwitSchaduw diameter25 cmtotale hoogte172 cm

## **Omschrijving**

The Domus Pollo floor lamp is 172 cm high in total. Its lamp rod and its lamp arm can be plugged together in opposite directions or in the same direction during assembly. The lamp is offered in the surfaces beech or black. The black lamp has a cherry-black mix: the lamp arm and rod are in black, whereas parts of the lamp base and the joint are in cherry.

The lamp shade of the Pollo is made of Lunopal, a high-quality material that Domus has developed for its lamp shades. Lunopal is a white transparent material that reminds of fine Japanese paper. It is UV-resistant, washable and does not yellow. As it is thermally highly resilient, it can withstand temperatures of up to  $100^{\circ}$ C. There is a hand dimmer on the supply line.