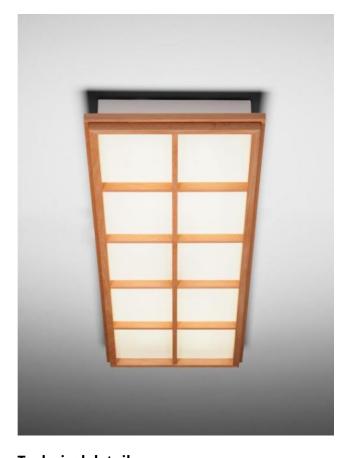

## **Technical details**

Land van fabricage Duitsland

fabrikant Domus 1989 jaar bescherming IP20 Omvang van de levering LED

materiaal hout, Lunopal, metaal

dimbaar op locatie met faseafsnijding dimmen

dimmer

44 W Wattage LED inclusief >80 Kleurweergave-index Lichtstroom in Im 6.800

Kleurtemperatuur in

3.000 warm wit Kelvin

**Dimensions** H 8 cm | B 36 cm | L 126 cm

## **Omschrijving**

The Domus Kioto 10 can also be used as a wall lamp. It is suitable for surface mounting as well as for recessed mounting. This lamp has a length of 126 cm and a width of 36 cm. It is 8 cm high. Its lamp shade made of Lunopal is divided into 10 fields and surrounded by a frame made of beech. Lunopal is a white transparent material, which Domus has developed especially for its lamp shades and which does not fade. A powerful, dimmable LED with a colour temperature of 3,000 Kelvin warm white is included. A beech covering frame is optionally available as an accessory, which can be used to conceal the metal holder of the lamp.