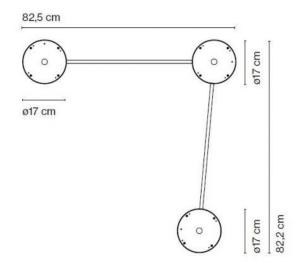

#### Opis

The Marset accessories C3 Djembe 65 are used to assemble three Djembe C 65 ceiling lights together and to connect them to one power supply. This accessory is made of painted iron. With this accessory, also three C 65 light versions with different shade heights can be connected together. In addition to this accessory, versions are also available for connecting two Djembe C 65 ceiling lamps together. Versions are also available for connecting two or three C 42 lamps to one power supply.