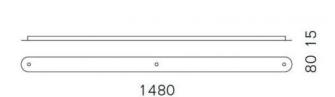

#### **Technical details**

Kraj produkcji Niemcy
producent Serien Lighting
projektant Serien Lighting
tworzywo aluminium

**Dimensions** H 2 cm | B 8 cm | L 148 cm

#### Opis

With the Serien Lighting canopy profile 3, three pendant lamps can be connected together and mounted on a single power supply. This makes it possible to install two single pendant lamps together. Only a single power connection is required. The canopy profile 3 is available in brushed aluminum, polished aluminum, black or white painted finishes. This accessory has a length of 148 cm and a width of 8 cm. The height is 1.5 cm.